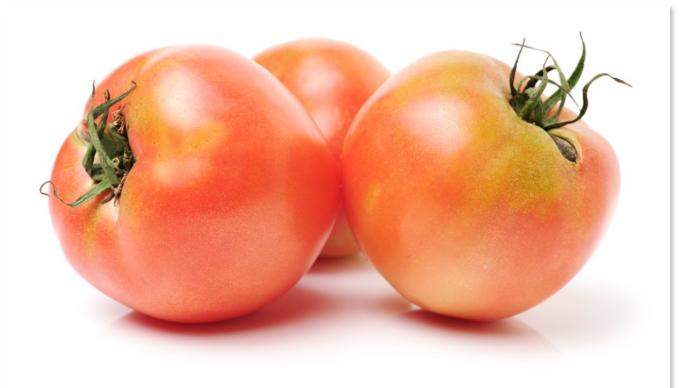

## Variety Highlights

1. Light Green to Red colour fruits with thin skin 2. Fruit: ~100 gm, Sour taste, Flat Round shape 3. Maturity: 60-65 days from transplanting 4. Firm body suitable for crated transportation 5. Medium Tolerance to Leaf Curl Virus 6. Hot climate tolerant - Determinate plants