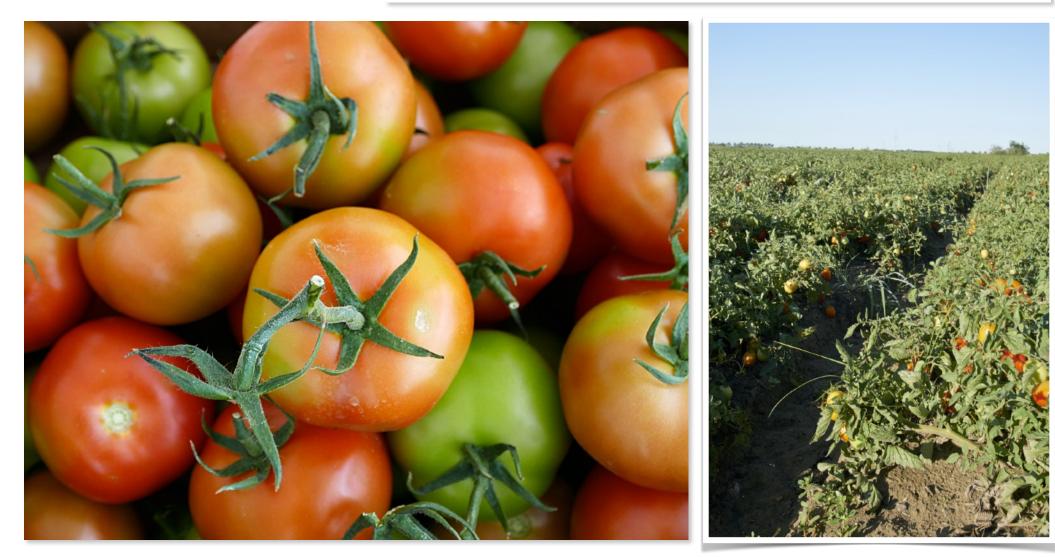

## Variety Highlights

1. Light Green to Red colour fruits with thin skin 2. Fruit: ~100 gm, Sour taste, Flat Round shape 3. Maturity: 60-65 days from transplanting 4. Firm body suitable for crated transportation 5. Medium Tolerance to Leaf Curl Virus 6. Hot climate tolerant - Determinate plants